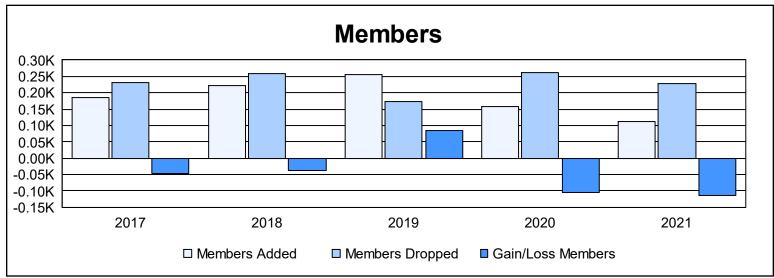

District LD 3 As of June 2021 Cumulative

| Year      | New<br>Clubs | Dropped<br>Clubs | Gain/<br>Loss<br>Clubs | New<br>Members | Charter<br>Members | Reinstate<br>Members | Transfer<br>Members | Total<br>Member<br>Added | Total<br>Members<br>Dropped | Gain/<br>Loss<br>Members |
|-----------|--------------|------------------|------------------------|----------------|--------------------|----------------------|---------------------|--------------------------|-----------------------------|--------------------------|
| 2016-2017 | 0            | 2                | -2                     | 177            | 3                  | 3                    | 2                   | 185                      | 231                         | -46                      |
| 2017-2018 | 1            | 3                | -2                     | 161            | 35                 | 10                   | 16                  | 222                      | 259                         | -37                      |
| 2018-2019 | 2            | 0                | 2                      | 192            | 46                 | 15                   | 3                   | 256                      | 172                         | 84                       |
| 2019-2020 | 0            | 3                | -3                     | 145            | 0                  | 3                    | 9                   | 157                      | 261                         | -104                     |
| 2020-2021 | 0            | 3                | -3                     | 97             | 1                  | 12                   | 2                   | 112                      | 227                         | -115                     |
| Average   | 1            | 2                | -2                     | 154            | 17                 | 9                    | 6                   | 186                      | 230                         | -44                      |